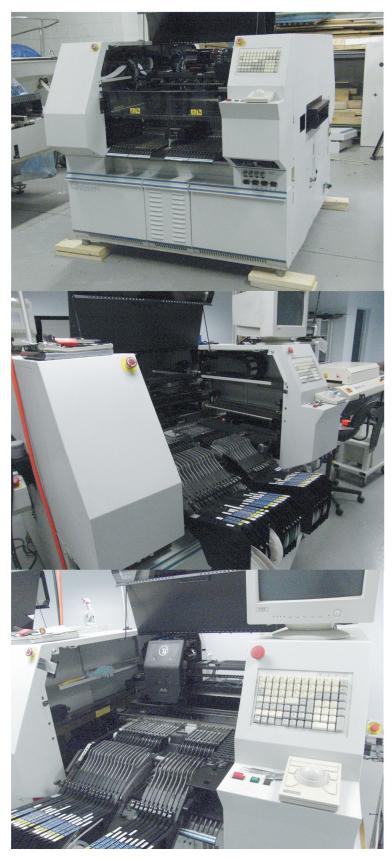

## A Truly Unique Opportunity To Buy A Universal GSM Pick and Place Machine

If you are building boards by hand or paying an assembly house big setup costs and outrageous prices then you really need your own pick and place machine.

## We have two machines for sale.

GSM-1 single beam, single 4 spindle head, rated 5000 components/hour \$20,000

GSM-2 dual beam, dual 7 spindle head, rated 20,000 components/hour \$30,000

See them in production on YouTube and Facebook at: www.insightavionics.com