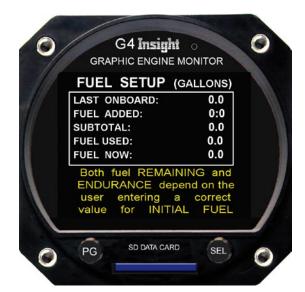

## Set total fuel onboard before take-off.

Your G2-3-4 was preset at factory with your usable total fuel.

To reach **FUEL TOTALIZATION** screen from the main screen.

Turn the PG knob counterclockwise one click.

Push PG knob to go back and forth between the **FUEL SETUP** and **FUEL TOTALIZATION** screens.

On **FUEL SETUP** screen setting fuel gallons the lines FUEL ADDED, SUBTOTAL and FUEL NOW color will be yellow.

Turn SEL knob to set gallons (Clockwise or Counterclockwise one click for total preset total fuel for your aircraft)

At anytime push PG knob to go back and forth between the **FUEL SETUP** and **FUEL TOTALIZATION** screens.