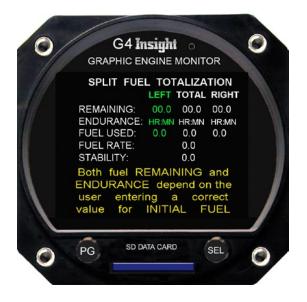

## Set total fuel onboard before take-off.

Your G2-3-4 was preset at factory with your usable total fuel.

To reach **FUEL TOTALIZATION** screen from the main screen.

Turn the PG knob counterclockwise one click.

Push PG knob to go back and forth between the **FUEL SETUP** and **FUEL TOTALIZATION** screens.

On **FUEL SETUP** screen setting fuel gallons the lines FUEL ADDED, SUBTOTAL and FUEL NOW color will be yellow.

Turn SEL knob to set gallons (Clockwise or Counterclockwise one click for total preset total fuel for your aircraft)

At anytime push PG knob to go back and forth between the **FUEL SETUP** and **FUEL TOTALIZATION** screens.