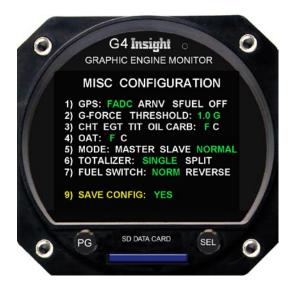

## Single Engine Main Fuel Tank Setup

Setting Fuel Page
MISC CONFIGURATION
In Dealer Mode
To Show
FUEL SETUP
And
FUEL TOTALIZATION
For Single Fuel Tank

Hold PG knob in on bootup until first screen. Let go and turn PG knob to MISC CONFIGURATION screen.

## Set total fuel onboard before take-off.

Your G2-3-4 was preset at factory with your usable total fuel.

To reach **FUEL TOTALIZATION** screen from the main screen.

Turn the PG knob counterclockwise one click.

Push PG knob to go back and forth between the **FUEL SETUP** and **FUEL TOTALIZATION** screens.

On **FUEL SETUP** screen setting fuel gallons the lines FUEL ADDED, SUBTOTAL and FUEL NOW color will be yellow.

Turn SEL knob to set gallons (Clockwise or Counterclockwise one click for total preset total fuel for your aircraft)

At anytime push PG knob to go back and forth between the **FUEL SETUP** and **FUEL TOTALIZATION** screens.