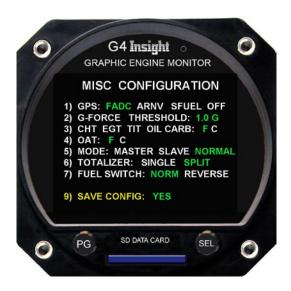

## Single Engine Split Fuel Tanks Setup

Setting Fuel Page
MISC CONFIGURATION
In Dealer Mode
To Show
SPLIT FUEL SETUP
And
SPLIT FUEL TOTALIZATION

Hold PG knob in on bootup until first screen. Let go and turn PG knob to MISC CONFIGURATION screen.

## Set total fuel onboard before take-off.

Your G2-3-4 was preset at factory with your usable total fuel.

To reach **FUEL TOTALIZATION** screen from the main screen.

Turn the PG knob counterclockwise one click.

Push PG knob to go back and forth between the **FUEL SETUP** and **FUEL TOTALIZATION** screens.

On **FUEL SETUP** screen setting fuel gallons the lines FUEL ADDED, SUBTOTAL and FUEL NOW color will be yellow.

Turn SEL knob to set gallons (Clockwise or Counterclockwise one click for total preset total fuel for your aircraft)

At anytime push PG knob to go back and forth between the **FUEL SETUP** and **FUEL TOTALIZATION** screens.