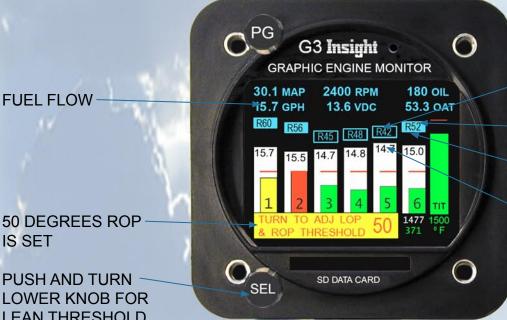

**EGT PEAK** 

PEAK FUEL FLOW

50 DEGREES LOP IS SET

**FUEL FLOW** 

**PUSH AND TURN** LOWER KNOB FOR LEAN THRESHOLD **ADJUSTMENT** 

**50 DEGREES ROP** IS SET

LOWER KNOB FOR LEAN THRESHOLD **ADJUSTMENT**