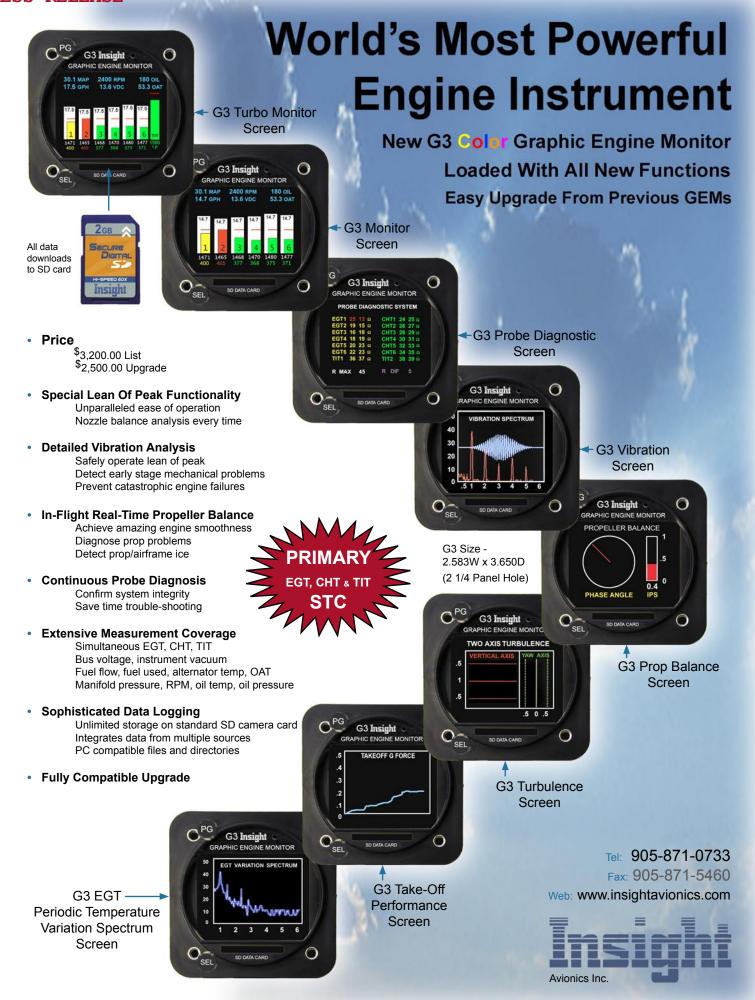

## LEAN OF PEAK WITH G3

PG G3 Insight **GRAPHIC ENGINE MONITOR** 30.1 MAP 2400 RPM 180 OIL 14.7 GPH 13.6 VDC 53.3 ØAT L45 L49 L42 SD DATA CARD

EGT LEAN OF PEAK

UNDER THRESHOLD WHITE LINE BOX

**OVER THRESHOLD** WHITE SOLID BOX

**EGT PEAK** 

PEAK FUEL FLOW

50 DEGREES LOP IS SET

**FUEL FLOW** 

**PUSH AND TURN** LOWER KNOB FOR LEAN THRESHOLD **ADJUSTMENT** 