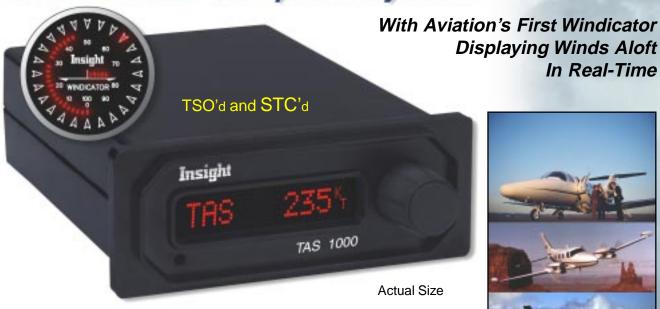

## True Air Data Computer System

In Real-Time

Wind Speed Each LED = 2 Knots

Head or **Tail Wind** Component Single Blinking LED Wind Direction Single LED Pointer

**Drift Angle** Each LED = 5 Degrees

A unique new instrument called the **Windicator** is an integral part of the TAS 1000 system. Windicator presents a previously unavailable graphical display of the winds aloft in real-time. The Windicator information alone, makes the TAS 1000 installation worthwhile.